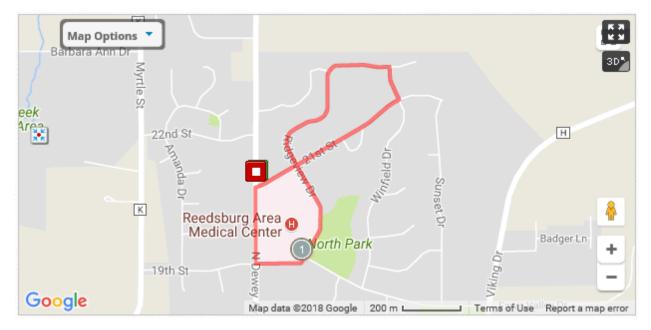

## **Walking Route Two:**

1.33 mi route beginning at the corner of 21st & N. Dewey Ave. Begin on 21<sup>st</sup> St., Left on Ridgeview Dr., Right on Winfield Dr., Right on 21st St., Left on Ridgeview Dr., Right on 19<sup>th</sup> St., Right on N. Dewey Ave, finish at starting point.