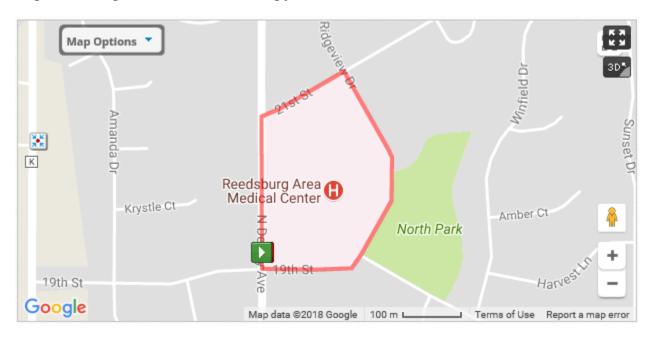

## **Walking Route One:**

0.6 mi route beginning at the corner of 19<sup>th</sup> & N. Dewey Ave...Begin on N. Dewey Ave., Right on 21<sup>st</sup> St., Right on Ridgeview Dr., Right on 19<sup>th</sup> St., finish at starting point.