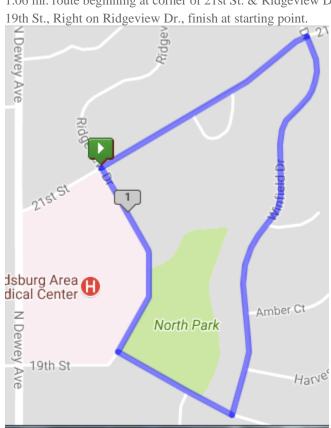

## **Walking Route Three:**

1.06 mi. route beginning at corner of 21st St. & Ridgeview Dr...Begin on 21st St., Right on Winfield Dr., Right on